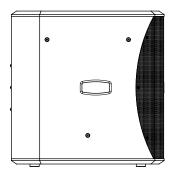

parallel wired using speakon compatible connectors fitted in a recessed connector dish allowing close placement to any wall or corner. Two integrated carry handles and an (optional) 35 mm pole adapter shall be provided, improving the mobility of the system.

It shall have an RMS power handling of 700 Watt, a maximum power handling of 1400 Watt and an impedance of 8 Ohm. The frequency response (-10 dB) shall range from 34 Hz to 1 kHz with a bass reflex tuning frequency of 41 Hz. The sensitivity shall be 99 dB when measuring with an input signal of 1 Watt at a distance of 1 meter, while the maximum continuous sound pressure level shall reach 127 dB.

The system's enclosure shall be 534 mm high, 425 mm wide and 525 mm deep and the weight shall not exceed 31 Kg.

### ▶ Technical drawing