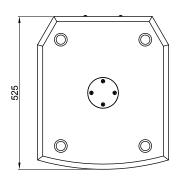

be parallel wired using speakon compatible connectors fitted in a recessed connector dish allowing close placement to any wall or corner. Two integrated carry handles and an (optional) 35 mm pole adapter shall be provided, improving the mobility of the system.

It shall have an RMS power handling of 700 Watt, a maximum power handling of 1400 Watt and an impedance of 8 Ohm. The frequency response (-10 dB) shall range from 34 Hz to 1 kHz with a bass reflex tuning frequency of 41 Hz. The sensitivity shall be 99 dB when measuring with an input signal of 1 Watt at a distance of 1 meter, while the maximum continuous sound pressure level shall reach 127 dB.

The system's enclosure shall be 534 mm high, 425 mm wide and 525 mm deep and the weight shall not exceed 31 Kg.

### ▶ Technical drawing