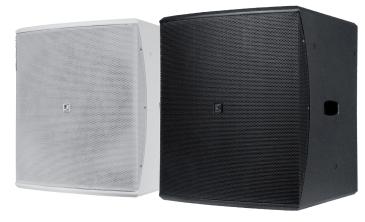

# **BASO 15**

Compact 15" bass reflex cabinet

#### Applications

- Bars & music cafés
- Night clubs & Discotheques
- Live musician performances
- Concert halls & ballrooms
- Mobile installations
- ...

The BASO cabinets are universally useable passive bass cabinets. Their bass reflex design is engineered to be as compact as possible while giving the maximum performance in terms of sound quality and pressure. Their enclosures are crafted out of sturdy high-quality plywood while their elegant design enables them to be placed in any environment.

Besides these acoustical aspects, a lot of attention has been paid to all other aspects making it as versatile as possible. The enclosure is compact designed without any sacrifice to robustness due to the 18 mm high-quality plywood material finished with structured coating. The integrated carry handles and possibility to add an optional 35 mm pole adapter improve its mobility.