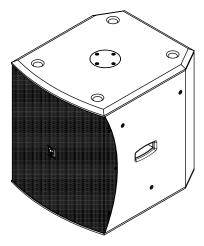

# **BASO 15**

Compact 15" bass reflex cabinet

#### Applications

- Bars & music cafés
- Night clubs & Discotheques
- Live musician performances
- Concert halls & ballrooms
- Mobile installations
- ...

The BASO cabinets are universally useable passive bass cabinets. Their bass reflex design is engineered to be as compact as possible while giving the maximum performance in terms of sound quality and pressure. Their enclosures are crafted out of sturdy high-quality plywood while their elegant design enables them to be placed in any environment.